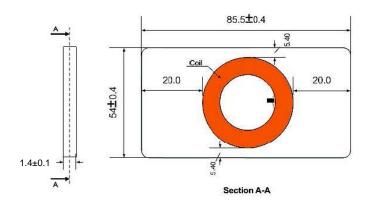

## **Characteristics**

(at ambient temperature unless noted otherwise)

|                        | PRDCRS                                                                  | PRDCWS              |
|------------------------|-------------------------------------------------------------------------|---------------------|
| Physical               |                                                                         |                     |
| Dimensions             | 85.5mm ± 0.4mm x 54 mm ± 0.4mm x 1.4mm ± 0.1mm                          |                     |
| Material               | Polyvinyl Chloride (PVC)                                                |                     |
| Color                  | White, without print                                                    |                     |
| Weight                 | 12g                                                                     |                     |
| Protection Class       | Per ISO 7810                                                            |                     |
| Electrical             |                                                                         |                     |
| Operating Frequency    | 134.2kHz                                                                |                     |
| Memory                 | 64bits (Read Only)                                                      | 80bits (Read Write) |
| Transmission Principle | Half Duplex (HDX), Downlink ASK, Uplink FSK                             |                     |
| Write Cycles           |                                                                         | 100,000             |
| Memory Retention       | > 20years                                                               |                     |
| EMC                    | Memory is not affected by normal electromagnetic interference or x-rays |                     |
| Thermal                |                                                                         |                     |
| Operating Temperature  | -25°C to +85 °C                                                         |                     |
| Storage Temperature    | -25°C to +85 °C                                                         |                     |

## **Drawing**

(Dimensions in mm)

Protagd reserves the right to make corrections, enhancements, improvements and other changes to its products. All products are sold subject to Protagd's terms and conditions of sale supplied at the time of order acknowledgment.